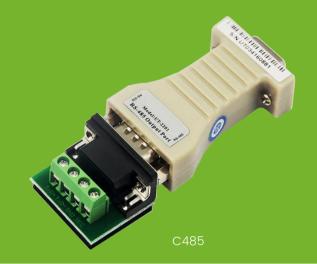

## S4A INDUSTRIAL CO.,LIMITED

RS232 / RS485 Conveter

## **Specifications and Features**

100% brand new and high quality RS232 to RS485 Converter Adapter w/3P terminal board It is widely used in industrial automation, door safe, all-in one-card, car parking, ATM, bus charge, eatery sell

## **Specifications**

| Compatible with       | EIA/TIA RS232 & RS485 standard                                                  |
|-----------------------|---------------------------------------------------------------------------------|
| Interface RS232 side  | DB9 female connector                                                            |
| Interface RS485 side  | DB9 male connector with optional terminal board telecommunication agreement     |
| Work environment      | -10 C ~ 86°C                                                                    |
| relative humidity     | 5% to 95%                                                                       |
| Working mode          | aAsynchoronous, half-duplex,differential transmission                           |
| Transmission media    | Common wire,double wire or UTP or Shielding line                                |
| Transmission rate     | 300-115200bps,which is capable of applying between host computers host computer |
| Transmission distance | RS485 max.1200m,RS232 side max.5m                                               |